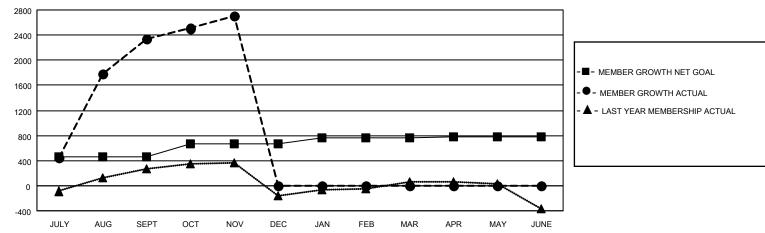

#### GOALS AND ACTUAL MEMBERS CUMULATIVE

| DROPPED CLUBS: 0 |     | 285 CLUBS OF 448 ADDED 1 OR MORE<br>NEW MEMBERS | GENDER DISTRIBUTION             |                |       |
|------------------|-----|-------------------------------------------------|---------------------------------|----------------|-------|
| !                |     |                                                 | MALE                            | 8,216 (72.68%) |       |
|                  |     |                                                 | FEMALE                          | 3,088 (27.32%) |       |
| DROPPED MEMBERS  |     |                                                 |                                 |                |       |
| DECEASED         | 2   | CLICK HERE FOR CUMULATIVE                       | TOTAL FAMILY UNIT MEMBERS       |                | 7,777 |
| CLUB CANCELLED 0 |     | MEMBERSHIP DATA                                 |                                 |                | 5 004 |
| OTHER            | 255 |                                                 | FAMILY MEMBERS PAYING HALF DUES |                | 5,024 |
| TOTAL            | 257 |                                                 |                                 |                |       |

## District 325B2

| Clubs                 |               |           |               | Members               |                        |                         |                                                    |  |
|-----------------------|---------------|-----------|---------------|-----------------------|------------------------|-------------------------|----------------------------------------------------|--|
| RESULTS FOR 2020-2021 |               |           |               | RESULTS FOR 2020-2021 |                        |                         |                                                    |  |
| QUARTER               | NEW CLUB GOAL | NEW CLUBS | DROPPED CLUBS | QUARTER MEM           | BER GROWTH NET<br>GOAL | MEMBER GROWTH<br>ACTUAL | DROPPED<br>MEMBERS ACTUAL<br>(including transfers) |  |
| JULY/AUG/SEPT         | 20            | 46        | 0             | JULY/AUG/SEPT         | 465                    | 2582                    | 221                                                |  |
| OCT/NOV/DEC           | 10            | 14        | 0             | OCT/NOV/DEC           | 200                    | 411                     | 37                                                 |  |
| JAN/FEB/MAR           | 2             | 0         | 0             | JAN/FEB/MAR           | 100                    | 0                       | 0                                                  |  |
| APR/MAY/JUNE          | 1             | 0         | 0             | APR/MAY/JUNE          | 20                     | 0                       | 0                                                  |  |