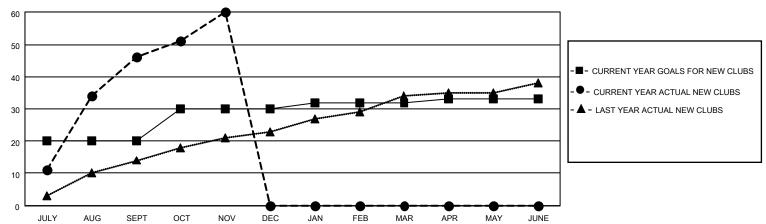

### GOALS AND ACTUAL NEW CLUBS CUMULATIVE

## District 325B2

| Clubs                 |               |           |               | Members               |                        |                         |                                                    |  |
|-----------------------|---------------|-----------|---------------|-----------------------|------------------------|-------------------------|----------------------------------------------------|--|
| RESULTS FOR 2020-2021 |               |           |               | RESULTS FOR 2020-2021 |                        |                         |                                                    |  |
| QUARTER               | NEW CLUB GOAL | NEW CLUBS | DROPPED CLUBS | QUARTER MEM           | BER GROWTH NET<br>GOAL | MEMBER GROWTH<br>ACTUAL | DROPPED<br>MEMBERS ACTUAL<br>(including transfers) |  |
| JULY/AUG/SEPT         | 20            | 46        | 0             | JULY/AUG/SEPT         | 465                    | 2582                    | 221                                                |  |
| OCT/NOV/DEC           | 10            | 14        | 0             | OCT/NOV/DEC           | 200                    | 411                     | 37                                                 |  |
| JAN/FEB/MAR           | 2             | 0         | 0             | JAN/FEB/MAR           | 100                    | 0                       | 0                                                  |  |
| APR/MAY/JUNE          | 1             | 0         | 0             | APR/MAY/JUNE          | 20                     | 0                       | 0                                                  |  |